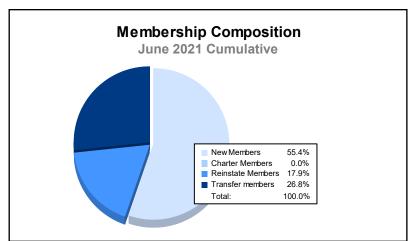

District 110CO As of June 2021 Cumulative

| Year      | New<br>Clubs | Dropped<br>Clubs | Gain/<br>Loss<br>Clubs | New<br>Members | Charter<br>Members | Reinstate<br>Members | Transfer<br>Members | Total<br>Member<br>Added | Total<br>Members<br>Dropped | Gain/<br>Loss<br>Members |
|-----------|--------------|------------------|------------------------|----------------|--------------------|----------------------|---------------------|--------------------------|-----------------------------|--------------------------|
| 2016-2017 | 1            | 0                | 1                      | 141            | 20                 | 4                    | 1                   | 166                      | 171                         | -5                       |
| 2017-2018 | 0            | 0                | 0                      | 118            | 0                  | 3                    | 3                   | 124                      | 142                         | -18                      |
| 2018-2019 | 0            | 0                | 0                      | 98             | 0                  | 12                   | 2                   | 112                      | 187                         | -75                      |
| 2019-2020 | 0            | 0                | 0                      | 109            | 0                  | 0                    | 20                  | 129                      | 143                         | -14                      |
| 2020-2021 | 0            | 0                | 0                      | 62             | 0                  | 20                   | 30                  | 112                      | 191                         | -79                      |
| Average   | 0            | 0                | 0                      | 106            | 4                  | 8                    | 11                  | 129                      | 167                         | -38                      |