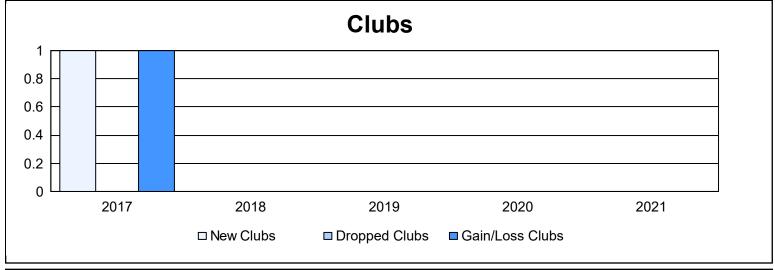

District 110CO As of June 2021 Cumulative

| Year      | New<br>Clubs | Dropped<br>Clubs | Gain/<br>Loss<br>Clubs | New<br>Members | Charter<br>Members | Reinstate<br>Members | Transfer<br>Members | Total<br>Member<br>Added | Total<br>Members<br>Dropped | Gain/<br>Loss<br>Members |
|-----------|--------------|------------------|------------------------|----------------|--------------------|----------------------|---------------------|--------------------------|-----------------------------|--------------------------|
| 2016-2017 | 1            | 0                | 1                      | 141            | 20                 | 4                    | 1                   | 166                      | 171                         | -5                       |
| 2017-2018 | 0            | 0                | 0                      | 118            | 0                  | 3                    | 3                   | 124                      | 142                         | -18                      |
| 2018-2019 | 0            | 0                | 0                      | 98             | 0                  | 12                   | 2                   | 112                      | 187                         | -75                      |
| 2019-2020 | 0            | 0                | 0                      | 109            | 0                  | 0                    | 20                  | 129                      | 143                         | -14                      |
| 2020-2021 | 0            | 0                | 0                      | 62             | 0                  | 20                   | 30                  | 112                      | 191                         | -79                      |
| Average   | 0            | 0                | 0                      | 106            | 4                  | 8                    | 11                  | 129                      | 167                         | -38                      |